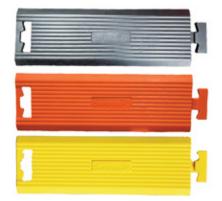

## RUMBLE STRIPS AHEAD

- Meets MUTCD Section 6F.87 Guidelines
- Tread Height = 1/16" Made of Polyurethane
- One person installation no nails or glue
- Withstands temperature ranges
- Features -
  - Each section weighs 25lbs
  - 4'L connecting pieces for length customization
  - Ideal to reduce speeds for any workzone
  - Water and chemical resistant

Recommended usage is 3 complete sets for entering and exiting the workzone. Each set is comprised of a minimum of (3) 4' pieces.

| Item #   | Description           |
|----------|-----------------------|
| 2090-BLK | Rumble Strip - Black  |
| 2090-ORG | Rumble Strip - Orange |
| 2090-YLW | Rumble Strip - Yellow |