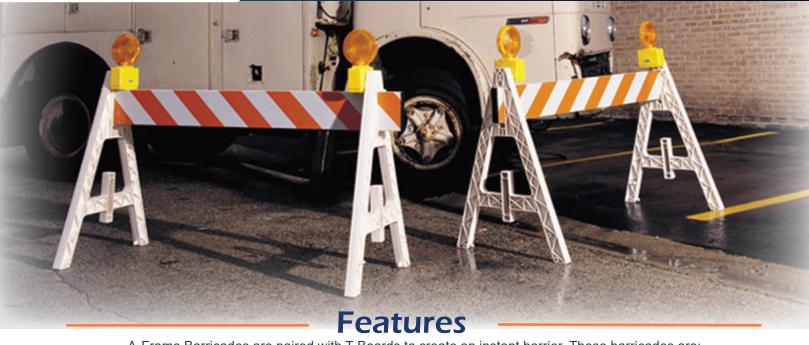

# **A-FRAME & T-BOARDS**

A-Frame Barricades are paired with T-Boards to create an instant barrier. These barricades are: MASH Approved, NCHRP-350 Certified and meet MUTCD Specifications.

- Injection molded with high impact resin
- Universal slots accept a variety of boards
- Reinforced ribbing and molded light mount
- Nests together for easy storage