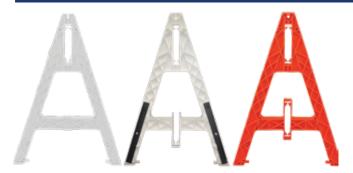

# **A-FRAME & T-BOARDS**

A-Frame Barricades are paired with T-Boards to create an instant barrier. These barricades are: MASH Approved, NCHRP-350 Certified and meet MUTCD Specifications.

- Injection molded with high impact resin
- Universal slots accept a variety of boards
- Reinforced ribbing and molded light mount
- Nests together for easy storage

- Extruded exterior grade high-density polyethylene
- Won't crack, splinter or warp
- Fits A-Frame and P-Cade